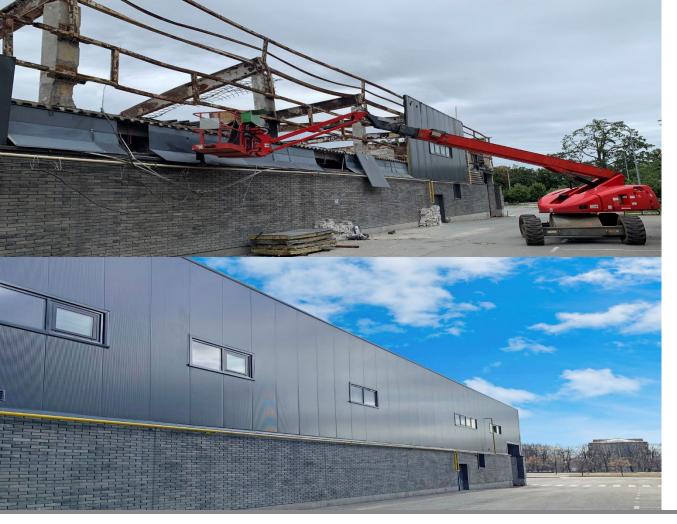

#### **Chernihiv Automobile Plant** Reconstruction, 2022 16 000 m<sup>2</sup>

- Survey
- Design
- ✓ Frame reinforcement
- Supply of load-bearing and envelope structures
- Installation