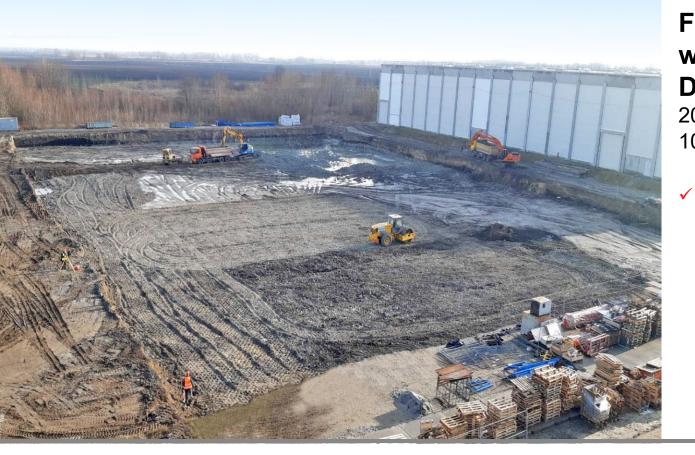

#### FM Logistic warehouse, Dudarkiv 2022 10 000 m<sup>2</sup>

Excavation

RAUTA

SOLUTIONS

RELIABLE