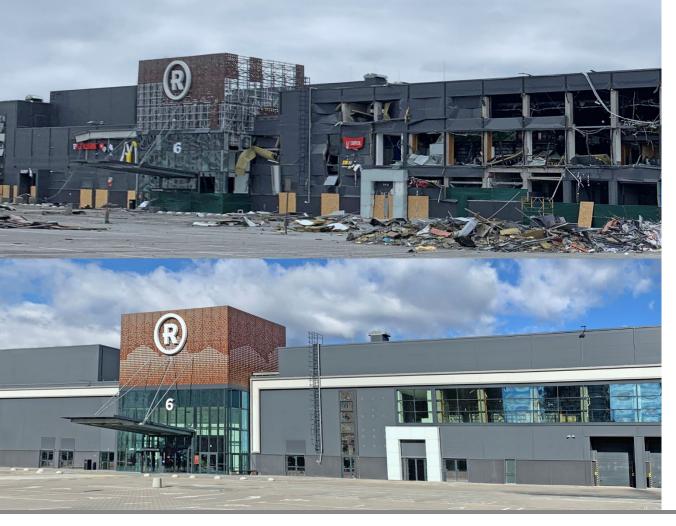

#### **Retroville mall, Kyiv** Reconstruction, 2022 14 000 m<sup>2</sup>

- Survey
- Design
- Supply of load-bearing and envelope structures
- Installation supervision