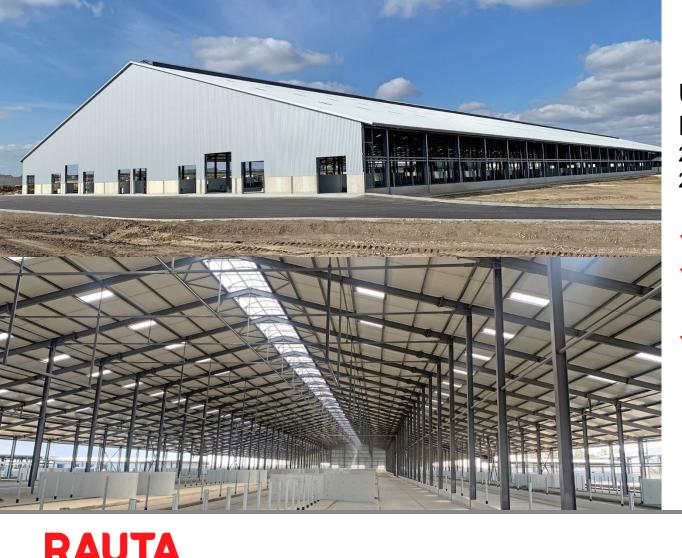

#### Ukraine dairy farm, Koshliaky 2022 20 000 m<sup>2</sup>

- $\checkmark$ Design
- Supply of load-bearing and  $\checkmark$ envelope structures
- $\checkmark$ Installation supervision