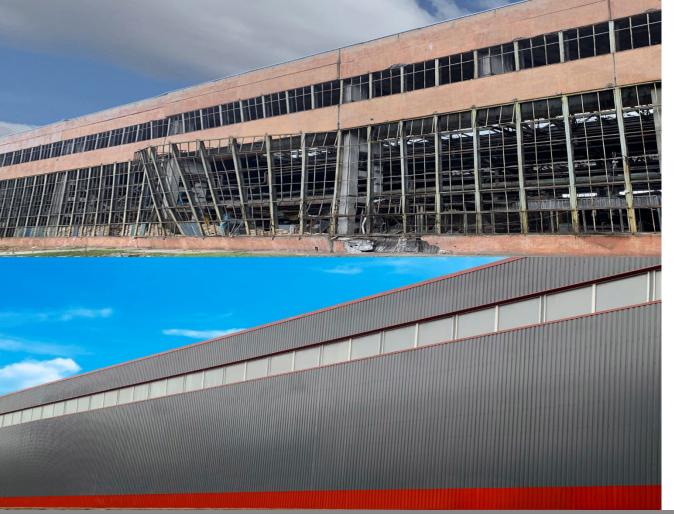

#### **Chernihiv Automobile Plant** Reconstruction, 2022 16 000 m<sup>2</sup>

- Survey
- Design
- ✓ Frame reinforcement
- Supply of load-bearing and envelope structures
- Installation